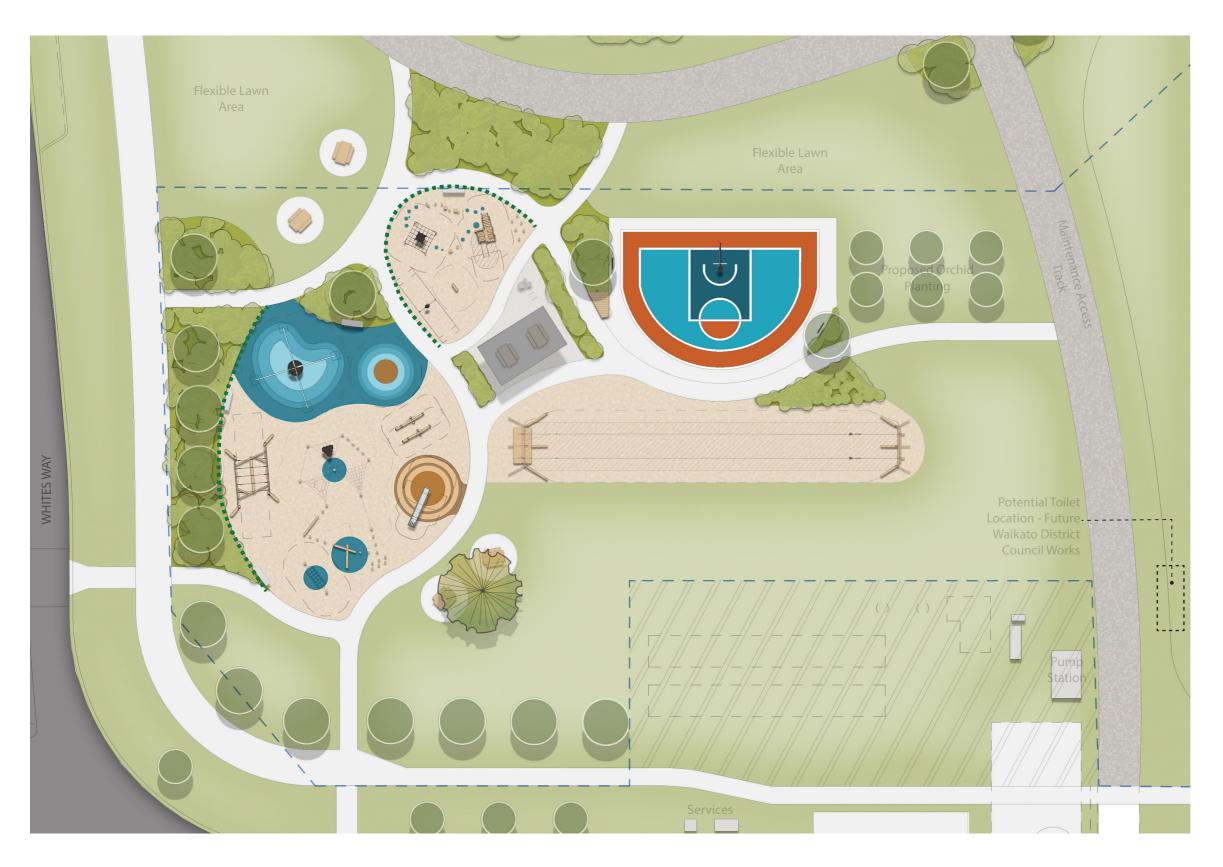

## **LAKESIDE DEVELOPMENT**

LAKESIDE, TE KAUWHATA

PLAYSPACE 01- COMMUNITY ENGAGEMENT CONCEPT DESIGN

FEBRAUARY 2023

**KEY** 

Concrete Footpath

Loose Aggregate Pathway

Bark Softfall Surfacing

**Rubber Wetpour Surfacing** 

Planting

Lawn

Tree planting

--- Fencing

– Lot Boundary

13/02/2023

**Age Range Standard Activities** 

**KEY** 

Planting

Fencing

Tree planting

01. Picnic Tables

02. Bench Seating

03. Bin Location

06. Inclusive Carousel

12. Vortex tunnel Net

13. Quadtramp

04. Drinking Fountain & Bike Rack Location

05. Basketball Court with colour surfacing

Lawn

Concrete Footpath

**Bark Softfall Surfacing** 

**Rubber Wetpour Surfacing** 

**Exposed Aggregate Pavement** 