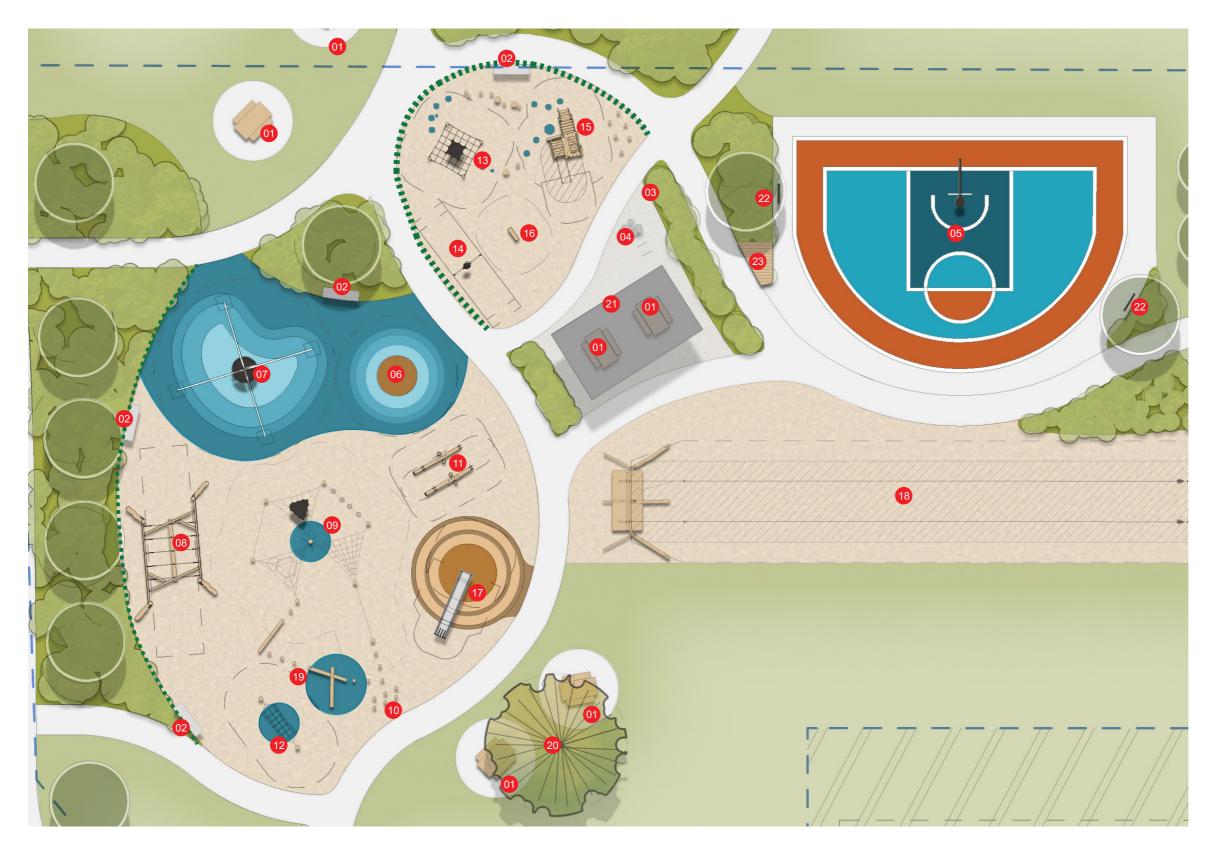

**KEY** 

Planting

Fencing

Tree planting

01. Picnic Tables

02. Bench Seating

03. Bin Location

06. Inclusive Carousel

07. Eagle Claw Basket Swing

09. Kaebel Leisure Net Climb

08. Cocowave Rope Swing

10. Timber Stepping Slits

11. Double Timber Seasaw

14. One Seat Swing Timber

17. Embankment Slide on Wetpour Mound

13/02/2023

15. Toddler Tree Castle

18. Double Flying Fox

20. Pohutukawa tree

21. Shelter Structure

23. Timber Platform

22. Raised Steel Rail Seat

19. Stepping and Balance logs

16. Toddler Rocker

12. Vortex tunnel Net

13. Quadtramp

04. Drinking Fountain & Bike Rack Location

05. Basketball Court with colour surfacing

Lawn

Concrete Footpath

**Bark Softfall Surfacing** 

**Rubber Wetpour Surfacing** 

**Exposed Aggregate Pavement** 