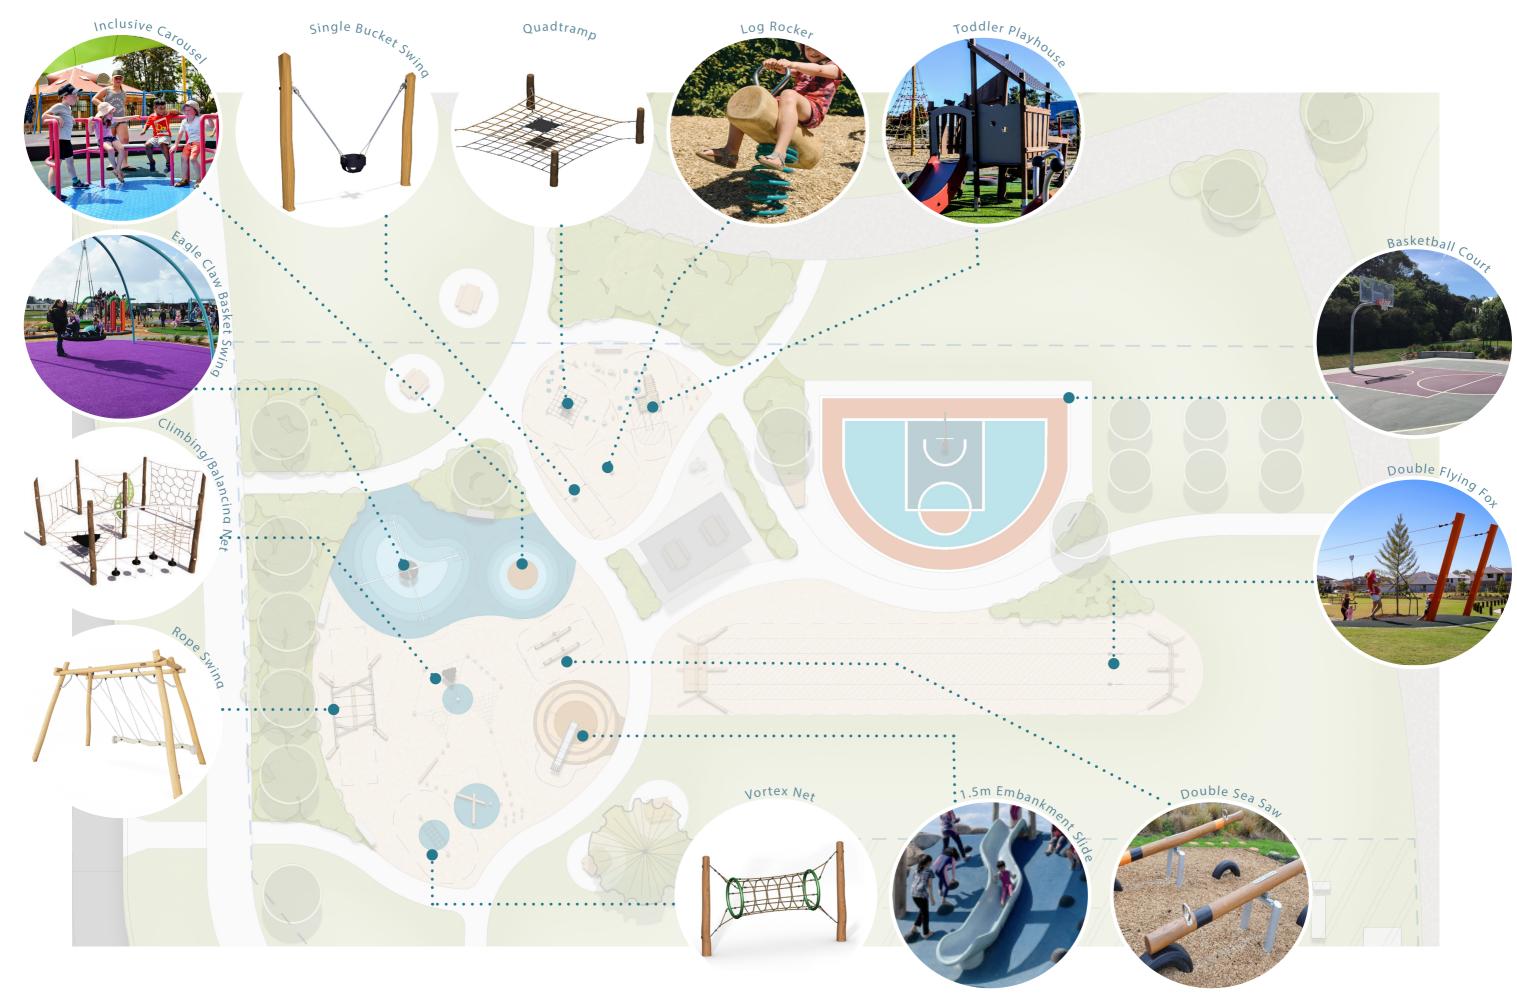

**KEY** 

Planting

Fencing

Tree planting

01. Picnic Tables

02. Bench Seating

03. Bin Location

06. Inclusive Carousel

07. Eagle Claw Basket Swing

09. Kaebel Leisure Net Climb

08. Cocowave Rope Swing

10. Timber Stepping Slits

11. Double Timber Seasaw

14. One Seat Swing Timber

17. Embankment Slide on Wetpour Mound

13/02/2023

15. Toddler Tree Castle

18. Double Flying Fox

20. Pohutukawa tree

21. Shelter Structure

23. Timber Platform

22. Raised Steel Rail Seat

19. Stepping and Balance logs

16. Toddler Rocker

12. Vortex tunnel Net

13. Quadtramp

04. Drinking Fountain & Bike Rack Location

05. Basketball Court with colour surfacing

Lawn

Concrete Footpath

**Bark Softfall Surfacing** 

**Rubber Wetpour Surfacing** 