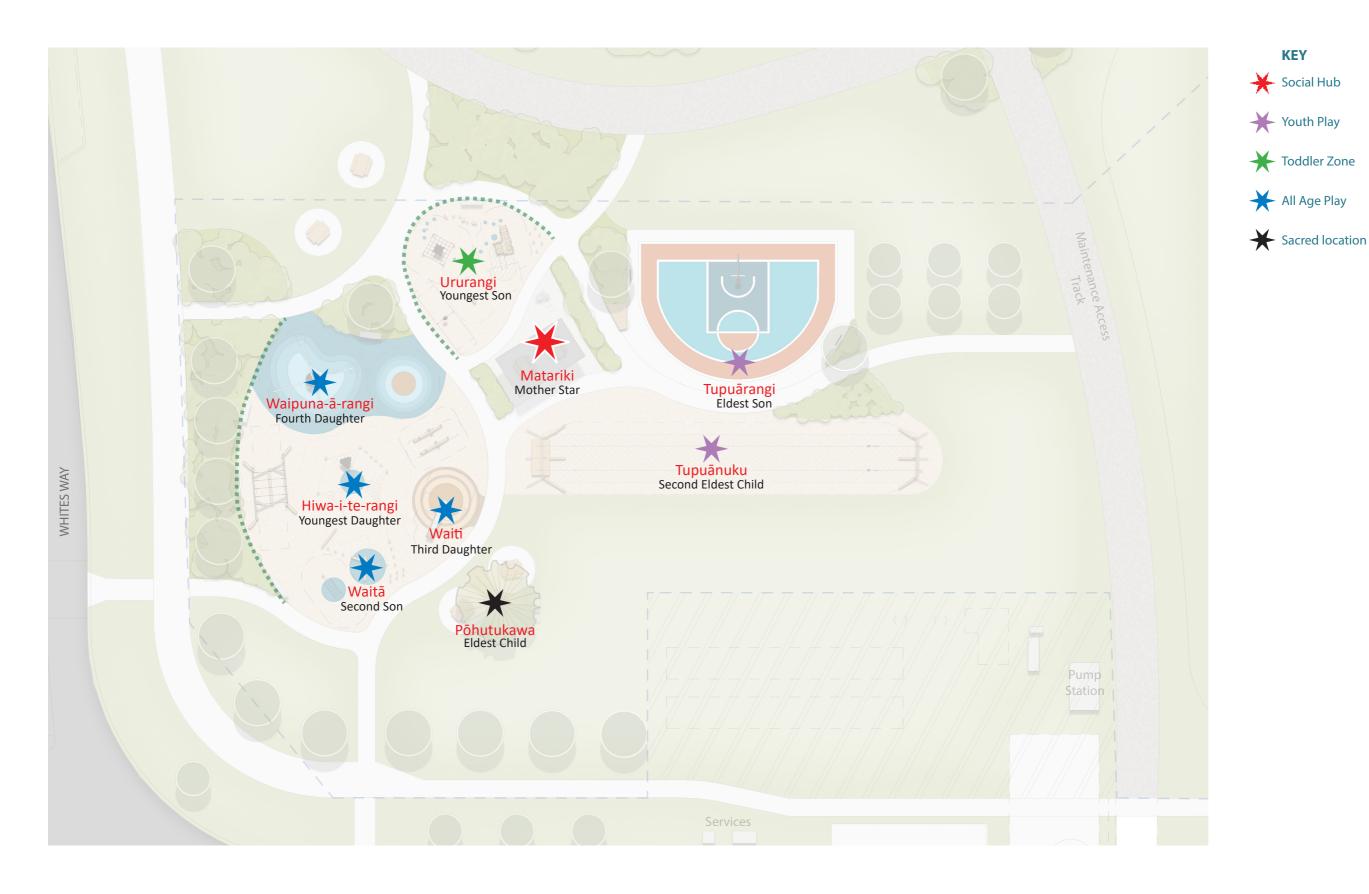

## **LAKESIDE DEVELOPMENT**

LAKESIDE, TE KAUWHATA

PLAYSPACE 01- COMMUNITY ENGAGEMENT CONCEPT DESIGN

FEBRAUARY 2023

**KEY** 

Concrete Footpath

Loose Aggregate Pathway

Bark Softfall Surfacing

**Rubber Wetpour Surfacing** 

Planting

Lawn

Tree planting

--- Fencing

– Lot Boundary

13/02/2023

**Age Range Standard Activities** 

**KEY** 

Planting

Fencing

Tree planting

01. Picnic Tables

02. Bench Seating

03. Bin Location

06. Inclusive Carousel

07. Eagle Claw Basket Swing

09. Kaebel Leisure Net Climb

08. Cocowave Rope Swing

10. Timber Stepping Slits

11. Double Timber Seasaw

14. One Seat Swing Timber

17. Embankment Slide on Wetpour Mound

13/02/2023

15. Toddler Tree Castle

18. Double Flying Fox

20. Pohutukawa tree

21. Shelter Structure

23. Timber Platform

22. Raised Steel Rail Seat

19. Stepping and Balance logs

16. Toddler Rocker

12. Vortex tunnel Net

13. Quadtramp

04. Drinking Fountain & Bike Rack Location

05. Basketball Court with colour surfacing

Lawn

Concrete Footpath

**Bark Softfall Surfacing** 

**Rubber Wetpour Surfacing** 

**Exposed Aggregate Pavement** 